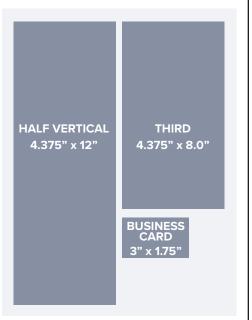

## **ADVERTISING DIMENSIONS AND RATES**

HALF HORIZONTAL 9.0" x 5.875"

QUARTER 4.375" x 5.875" EIGHTH 4.375" x 2.8125"

## **PRINT EDITION**

| SIZE OPTIONS                 | DIMENSIONS       | FREQUENCY (PER MONTH)            |                                   |  |
|------------------------------|------------------|----------------------------------|-----------------------------------|--|
| Page Size                    | Inches           | 1 - 6 Months<br>(COST PER ISSUE) | 7 - 12 Months<br>(COST PER ISSUE) |  |
| Back Cover                   | 9.0" x 12"       | \$1,750                          | \$1,600                           |  |
| Inside Front / Back / Page 3 | 9.0" x 12"       | \$1,550                          | \$1,400                           |  |
| Full Page                    | 9.0" x 12"       | \$1,250                          | \$1,100                           |  |
| Half Horizontal              | 9.0" x 5.875"    | \$700                            | \$600                             |  |
| Half Vertical                | 4.375" x 12"     | \$700                            | \$600                             |  |
| Third Page                   | 4.375" x 8.0"    | \$525                            | \$400                             |  |
| Quarter Page                 | 4.375" x 5.875"  | \$375                            | \$300                             |  |
| Eighth Horizontal            | 4.375" x 2.8125" | \$200                            | \$150                             |  |
| Business Card                | 3" x 1.75"       | \$85                             | \$85                              |  |
| Front Cover Sticker          | 3"x 3"           | \$1,950                          | \$1,950                           |  |