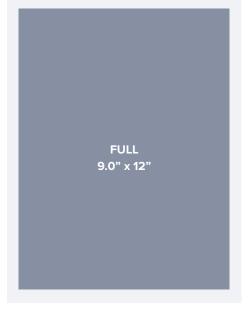

## **ADVERTISING DIMENSIONS AND RATES**

HALF HORIZONTAL 9.0" x 5.875"

QUARTER 4.375" x 5.875" EIGHTH 4.375" x 2.8125"

## **PRINT EDITION**

| SIZE OPTIONS                 | DIMENSIONS       | FREQUENCY (PER MONTH)            |                                   |  |
|------------------------------|------------------|----------------------------------|-----------------------------------|--|
| Page Size                    | Inches           | 1 - 6 Months<br>(COST PER ISSUE) | 7 - 12 Months<br>(COST PER ISSUE) |  |
| Back Cover                   | 9.0" x 12"       | \$1,750                          | \$1,600                           |  |
| Inside Front / Back / Page 3 | 9.0" x 12"       | \$1,550                          | \$1,400                           |  |
| Full Page                    | 9.0" x 12"       | \$1,250                          | \$1,100                           |  |
| Half Horizontal              | 9.0" x 5.875"    | \$700                            | \$600                             |  |
| Half Vertical                | 4.375" x 12"     | \$700                            | \$600                             |  |
| Third Page                   | 4.375" x 8.0"    | \$525                            | \$400                             |  |
| Quarter Page                 | 4.375" x 5.875"  | \$375                            | \$300                             |  |
| Eighth Horizontal            | 4.375" x 2.8125" | \$200                            | \$150                             |  |
| Business Card                | 3" x 1.75"       | \$85                             | \$85                              |  |
| Front Cover Sticker          | 3"x 3"           | \$1,950                          | \$1,950                           |  |