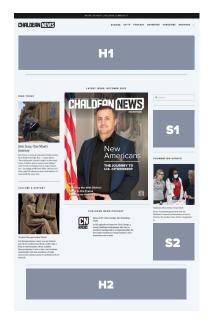

## **ONLINE EDITION**

| Banner Size       | Position                         | Dimensions        | Monthly |
|-------------------|----------------------------------|-------------------|---------|
| Full Page         | Front Section of Digital Edition | 9.0" x 12"        | \$625   |
| Horizontal 1 (H1) | Homepage Header (Rotating)       | 2820 x 520 pixels | \$250   |
| Horizontal 2 (H2) | Homepage (Various Positions)     | 2820 x 520        | \$200   |
| Square 1 (S1)     | Homepage Top Right Column        | 750 x 750         | \$225   |
| Square 2 (S2)     | Homepage (Various Positions)     | 750 x 750         | \$200   |